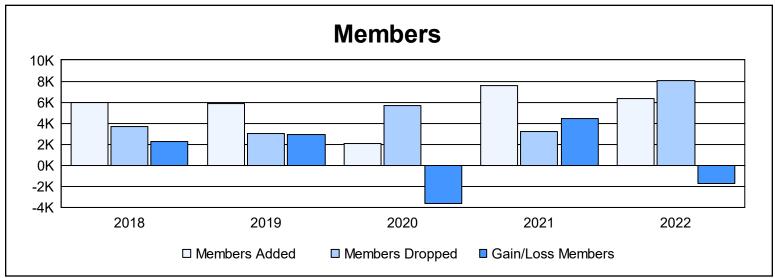

| Year      | New<br>Clubs | Dropped<br>Clubs | Gain/<br>Loss<br>Clubs | New<br>Members | Charter<br>Members | Reinstate<br>Members | Transfer<br>Members | Total<br>Member<br>Added | Total<br>Members<br>Dropped | Gain/<br>Loss<br>Members |
|-----------|--------------|------------------|------------------------|----------------|--------------------|----------------------|---------------------|--------------------------|-----------------------------|--------------------------|
| 2017-2018 | 48           | 22               | 26                     | 4,278          | 1,504              | 178                  | 36                  | 5,996                    | 3,711                       | 2,285                    |
| 2018-2019 | 43           | 21               | 22                     | 4,208          | 1,460              | 206                  | 34                  | 5,908                    | 3,035                       | 2,873                    |
| 2019-2020 | 16           | 28               | -12                    | 862            | 460                | 681                  | 47                  | 2,050                    | 5,709                       | -3,659                   |
| 2020-2021 | 271          | 20               | 251                    | 2,274          | 5,199              | 89                   | 27                  | 7,589                    | 3,175                       | 4,414                    |
| 2021-2022 | 73           | 58               | 15                     | 3,584          | 2,183              | 249                  | 309                 | 6,325                    | 8,078                       | -1,753                   |
| Average   | 90           | 30               | 60                     | 3,041          | 2,161              | 281                  | 91                  | 5,574                    | 4,742                       | 832                      |