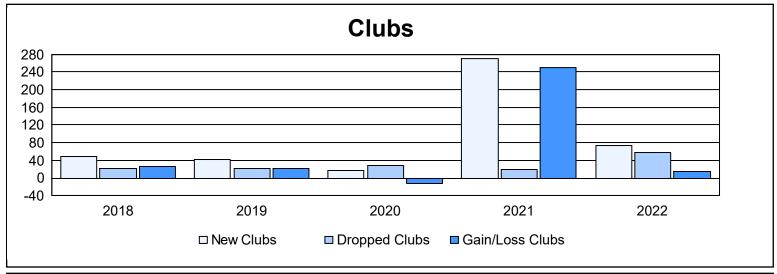

| Year      | New<br>Clubs | Dropped<br>Clubs | Gain/<br>Loss<br>Clubs | New<br>Members | Charter<br>Members | Reinstate<br>Members | Transfer<br>Members | Total<br>Member<br>Added | Total<br>Members<br>Dropped | Gain/<br>Loss<br>Members |
|-----------|--------------|------------------|------------------------|----------------|--------------------|----------------------|---------------------|--------------------------|-----------------------------|--------------------------|
| 2017-2018 | 48           | 22               | 26                     | 4,278          | 1,504              | 178                  | 36                  | 5,996                    | 3,711                       | 2,285                    |
| 2018-2019 | 43           | 21               | 22                     | 4,208          | 1,460              | 206                  | 34                  | 5,908                    | 3,035                       | 2,873                    |
| 2019-2020 | 16           | 28               | -12                    | 862            | 460                | 681                  | 47                  | 2,050                    | 5,709                       | -3,659                   |
| 2020-2021 | 271          | 20               | 251                    | 2,274          | 5,199              | 89                   | 27                  | 7,589                    | 3,175                       | 4,414                    |
| 2021-2022 | 73           | 58               | 15                     | 3,584          | 2,183              | 249                  | 309                 | 6,325                    | 8,078                       | -1,753                   |
| Average   | 90           | 30               | 60                     | 3,041          | 2,161              | 281                  | 91                  | 5,574                    | 4,742                       | 832                      |